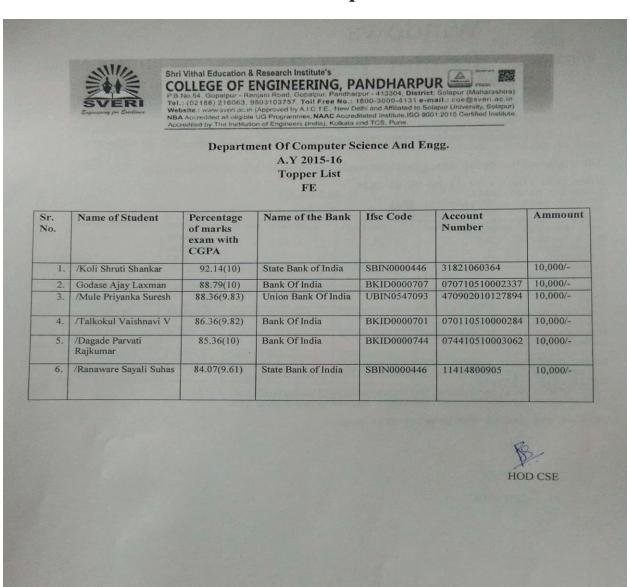

#### Shri Vithal Education & Research Institute's

COLLEGE OF ENGINEERING, PANDHARPUR

P.B.No.54, Gopalpur - Ranjani Road, Gopalpur, Pandharpur - 413304, District: Solapur (Maharashtra)

Tel.: (02186) 216063, 9503103757, Toll Free No.: 1800-3000-4131 e-mail.: coe@sveri.ac.in Website.: www.sveri.ac.in (Approved by A.I.C.T.E., New Delhi and Affiliated to Solapur University, Solapur) NBA Accredited all eligible UG Programmes, NAAC Accreditated Institute, ISO 9001:2015 Certified Institute. Accredited by The Institution of Engineers (India), Kolkata and TCS, Pune.